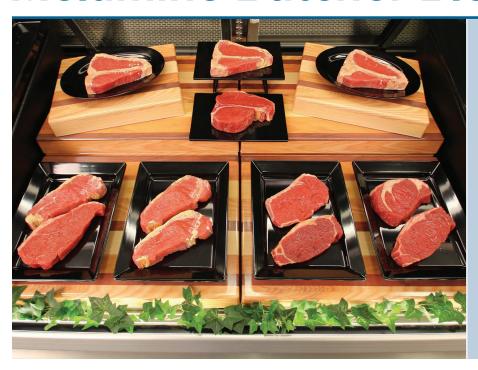

## **Melamine Butcher Block Risers**

## Elevate platters with butcher block risers

Melamine Butcher Block Risers give case displays the upscale look and feel of real wood while keeping maintenance to a minimum. These stylish Risers are perfect for showcasing premium products such a steaks and fillets and provide a long-lasting, durable solution.

Available in multiple sizes to accommodate a variety of cases, Risers can be used to create depth and dimension to case sets.