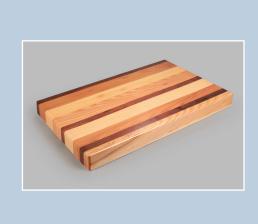

## **Melamine Butcher Block Risers**

## Elevate platters with butcher block risers

Melamine Butcher Block Risers give case displays the upscale look and feel of real wood while keeping maintenance to a minimum. These stylish Risers are perfect for showcasing premium products such a steaks and fillets and provide a long-lasting, durable solution.